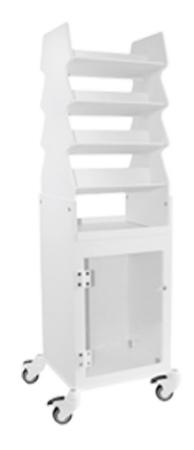

## Tall Slanted Suture Part No. 50252

TrippNT's Tall Slanted Suture Cart with Clear Door transports and consolidates sutures for easy retrieval. It is able to hold up to 48 standard suture boxes on 8 angled shelves for easy viewing and retrieval. The large bulk storage area is perfect for storing additional boxes of sutures, bottles of irrigation water or sterile suturing kits

## **Features:**

- 2 Locking & 2 Swivel 2 1/2 inch Casters, 10 Suture Shelves
- Lightweight Construction with Narrow Built for a Small Footprint
- Corrosion-Resistant, Non-Metal HDPE Construction and Acrylic
- Consolidates, Stores, and Secures Standard Suture Boxes