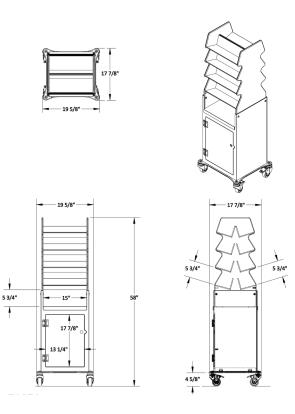

## Tall Slanted Suture Part No. 50252

TrippNT's Tall Slanted Suture Cart with Clear Door transports and consolidates sutures for easy retrieval. It is able to hold up to 48 standard suture boxes on 8 angled shelves for easy viewing and retrieval. The large bulk storage area is perfect for storing additional boxes of sutures, bottles of irrigation water or sterile suturing kits

## **Features:**

- 2 Locking & 2 Swivel 2 1/2 inch Casters, 10 Suture Shelves
- Lightweight Construction with Narrow Built for a Small Footprint
- Corrosion-Resistant, Non-Metal HDPE Construction and Acrylic
- Consolidates, Stores, and Secures Standard Suture Boxes