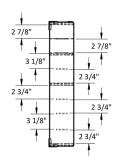

## **Suture Wall Cubby**

Part No. 50490

TrippNT's Suture Cubby holds 32 suture boxes, keeping them separated, visible, and organized. Made of durable ACP with label ready dividers, rubber corner guards, and a wall-mount design. Dimensions: 22 ½ x 25 ¾ x 5 ½ WHD, 16 pounds. Flexible system accommodates various box sizes and allows vertical or horizontal stacking. Includes pictured dividers, with optional accessory kits for additional divider configurations (clear acrylic or white ACP, horizontal or vertical).