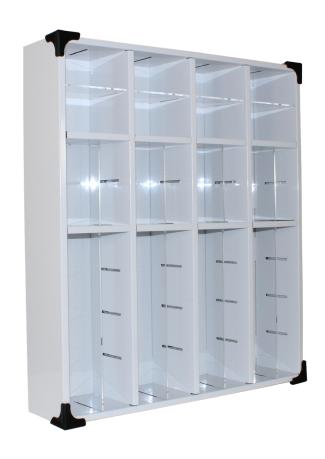

## **Suture Wall Cubby**

Part No. 50490

TrippNT's Suture Cubby holds 32 suture boxes, keeping them separated, visible, and organized. Made of durable ACP with label ready dividers, rubber corner guards, and a wall-mount design. Dimensions: 22 ½ x 25 ¾ x 5 ½ WHD, 16 pounds. Flexible system accommodates various box sizes and allows vertical or horizontal stacking. Includes pictured dividers, with optional accessory kits for additional divider configurations (clear acrylic or white ACP, horizontal or vertical).

## **Features:**

- Ideal for medical environments
- Fits various box sizes vertically and horizontally, allows for stacking
- Flexible divider system that prevents clutter and enhances visibility
- Label ready sections for quick inventory management