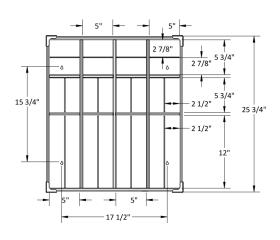

## **Suture Wall Cubby**

Part No. 50490

TrippNT's Suture Cubby holds 32 suture boxes, keeping them separated, visible, and organized. Made of durable ACP with label ready dividers, rubber corner guards, and a wall-mount design. Dimensions: 22 ½ x 25 ¾ x 5 ½ WHD, 16 pounds. Flexible system accommodates various box sizes and allows vertical or horizontal stacking. Includes pictured dividers, with optional accessory kits for additional divider configurations (clear acrylic or white ACP, horizontal or vertical).