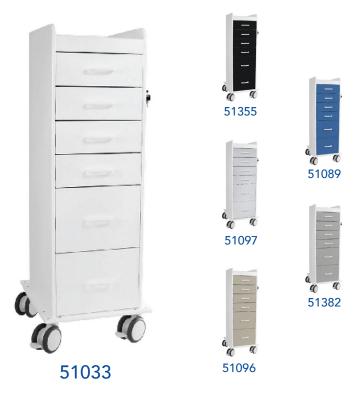

## Tall Locking 6 Drawer Cart

Part No. 51033

TrippNT's TL 6D Cart stores small or bulky items. The unique tall slender design creates maximum storage in a small space. This cart features 6 full-extension drawers that all lock with the turn of a key. Heavy-duty, one piece construction adds strength and security for trauma, ER, surgical, anesthesia, critical care, and any hospital, lab or care center use. Perfect for labs, clinics, operating rooms, ER's, patient supplies, hospitals, doctor's offices and similar industries to add extra space, storage, and mobility. Available in 6 color variants. Ships Fully Assembled.

## **Features:**

- 2 Locking & 2 Swivel 4in Twin Wheel Casters, 6 Total Locking Drawers, Top Tray
- Unique Slender Design
- Corrosion-Resistant, HDPE Construction
- Organizes, Stores, Secures, and Mobilizes Supplies