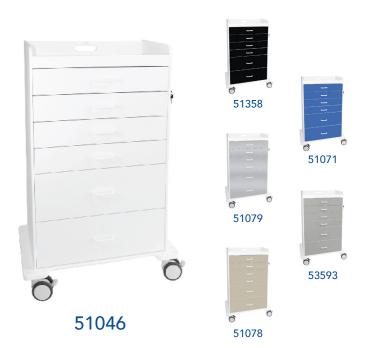

## **Procedure Cart**

## Part No. 51046

- 25 7/8" ID

15 3/4" ID

3 3/8" ID

- 24 1/2" ID

7 3/4" ID ------

TrippNT's Procedure Cart is a wide push cart with high capacity storage for anesthesia procedure. This cart offers 6 full-extension total locking drawers, 4-inch twin wheel casters, 2 locking, 2 swivel, and a built-in tray top with an easy to grab handle. The durable construction consists of Corrosion resistant HDPE, ABS, and PETG. Available in 6 color variants. Ships Fully Assembled.