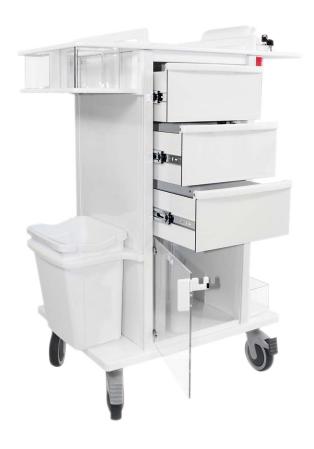

## Phlebotomy Pro

Part No. 51536

TrippNT's Phlebotomy Pro
Cart is engineered specially for
Phlebotomists. This cart is light,
flexible and has an ergonomic
workspace and storage. Phlebotomy
supplies are accessible from top of
the cart. These supplies include items
such as: Sample Bags, Sanitizer,
Bottle Holder, Pen Holder, Glove
Box Holder, and a Sharps Container.
There is also a side mounted waste
container. Made from non-corrosion
white HDPE.

## **Features:**

- 3 White locking drawers, 1 locking bulk storage area with clear acrylic hinged door, side-mounted handle, 2 shelf wings, 5 inch casters
- Specialty phlebotomy tool can be easily reached from the top of the cart
- Corrosion-resistant
- Designed to store and transport phlebotomy supplies