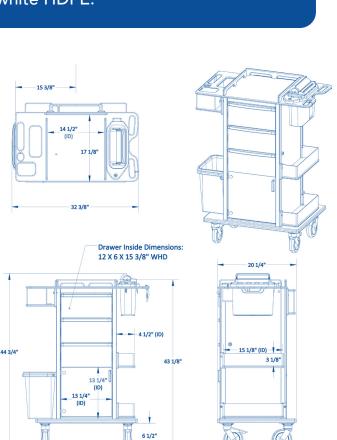

## Phlebotomy Pro

Part No. 51536

TrippNT's Phlebotomy Pro
Cart is engineered specially for
Phlebotomists. This cart is light,
flexible and has an ergonomic
workspace and storage. Phlebotomy
supplies are accessible from top of
the cart. These supplies include items
such as: Sample Bags, Sanitizer,
Bottle Holder, Pen Holder, Glove
Box Holder, and a Sharps Container.
There is also a side mounted waste
container. Made from non-corrosion
white HDPE.

## **Features:**

- 3 White locking drawers, 1 locking bulk storage area with clear acrylic hinged door, side-mounted handle, 2 shelf wings, 5 inch casters
- Specialty phlebotomy tool can be easily reached from the top of the cart
- Corrosion-resistant
- Designed to store and transport phlebotomy supplies