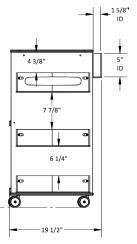

## **MRI Core DX**

Part No. 51728

TrippNT's MRI Core DX with White Drawers and Sliding Door TrippNT's is compatible for use within the sensitive magnetic imaging environment, keeping supplies mobile and organized. The cutaway ergonomic grab handles in the top make the Core DX easy to maneuver. Constructed from non-ferrous durable high density polyethylene and ABS and non-ferrous casters and screws. Ships fully Assembled.

## **Features:**

- 3 White Drawers, 1 Bulk Storage Area with Sliding Door, 2 Dispenser Wings, 4 Shelf Wings, Tool Holder, 2 1/2-Inch Casters
- Built-in Easy to Grab Handles
- Corrosion-Resistant, Non-Metal HDPE Construction