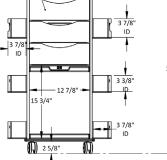

## **MRI Core DX**

Part No. 51728

TrippNT's MRI Core DX with White Drawers and Sliding Door TrippNT's is compatible for use within the sensitive magnetic imaging environment, keeping supplies mobile and organized. The cutaway ergonomic grab handles in the top make the Core DX easy to maneuver. Constructed from non-ferrous durable high density polyethylene and ABS and non-ferrous casters and screws. Ships fully Assembled.

## **Features:**

- 3 White Drawers, 1 Bulk Storage Area with Sliding Door, 2 Dispenser Wings, 4 Shelf Wings, Tool Holder, 2 1/2-Inch Casters
- Built-in Easy to Grab Handles
- Corrosion-Resistant, Non-Metal HDPE Construction