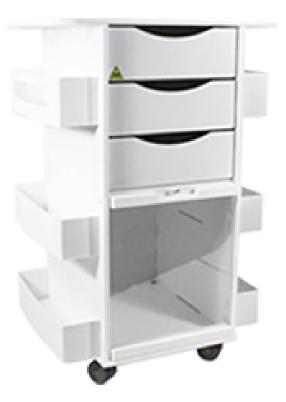

## **MRI Core DX**

Part No. 51728

TrippNT's MRI Core DX with White Drawers and Sliding Door TrippNT's is compatible for use within the sensitive magnetic imaging environment, keeping supplies mobile and organized. The cutaway ergonomic grab handles in the top make the Core DX easy to maneuver. Constructed from non-ferrous durable high density polyethylene and ABS and non-ferrous casters and screws. Ships fully Assembled.

## **Features:**

- 3 White Drawers, 1 Bulk Storage Area with Sliding Door, 2 Dispenser Wings, 4 Shelf Wings, Tool Holder, 2 1/2-Inch Casters
- Built-in Easy to Grab Handles
- Corrosion-Resistant, Non-Metal HDPE Construction