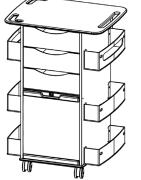

## **MRI Core DX**

Part No. 51728

TrippNT's MRI Core DX with White Drawers and Sliding Door TrippNT's is compatible for use within the sensitive magnetic imaging environment, keeping supplies mobile and organized. The cutaway ergonomic grab handles in the top make the Core DX easy to maneuver. Constructed from non-ferrous durable high density polyethylene and ABS and non-ferrous casters and screws. Ships fully Assembled.

## **Features:**

- 3 White Drawers, 1 Bulk Storage Area with Sliding Door, 2 Dispenser Wings, 4 Shelf Wings, Tool Holder, 2 1/2-Inch Casters
- Built-in Easy to Grab Handles
- Corrosion-Resistant, Non-Metal HDPE Construction