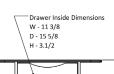

## **Features:**

- 3 White Drawers, 1 Bulk Storage Area with Sliding Door, 2 Dispenser Wings, 4 Shelf Wings, Tool Holder, 2 1/2-Inch Casters
- Built-in Easy to Grab Handles
- Corrosion-Resistant, Non-Metal HDPE Construction