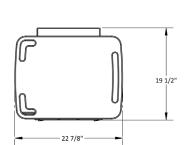

## **MRI Core DX**

Part No. 51728

TrippNT's MRI Core DX with White Drawers and Sliding Door TrippNT's is compatible for use within the sensitive magnetic imaging environment, keeping supplies mobile and organized. The cutaway ergonomic grab handles in the top make the Core DX easy to maneuver. Constructed from non-ferrous durable high density polyethylene and ABS and non-ferrous casters and screws. Ships fully Assembled.