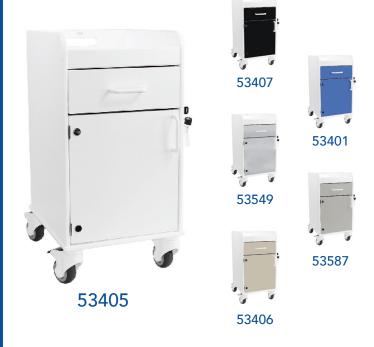

## **Bedside Cart**

Part No. 53405

TrippNT's Bedside Cart is used to protect and store patient's belongings. The top of the cart has an inset tray to secure items such as phones, drinks, and other possessions that need to be frequently accessed. The bulk storage area and drawer lock with a single key to secures items such as backpacks, laptops, coats, and other personal effects allowing for easy transportation. 2 of the casters are locking for stationary use as needed. Available in 6 color variants. Ships fully assembled.

## **Features:**

- 2 Locking Casters, 2 Swivel Casters, All Locking Drawer and Bulk Storage Area
- Built-in Recessed Tray in the Top of the Cart
- Corrosion-Resistant, Non-Metal HDPE Construction
- Designed to secures Personal Effects During Transit and Stationary Use