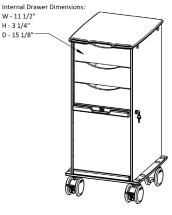

## **Core SP Cart**

## Part No. 53450

TrippNT's Core SP Cart stores and secures supplies. It offers three total locking drawers & bulk storage with a sliding clear door. Its built-in handles are ergonomic and easy to grab. The sliding door and trim cart top offers a smaller usage footprint. It is constructed from a corrosionresistant non-metal HDPE, with 4-inch twin wheel casters capable of easily navigating elevator gaps and uneven surfaces. Available in 6 color variants. Ships fully assembled.

W - 11 1/2"

H - 3 1/4 D - 15 1/8



## 19 1/4 - 15" 1/8





35 5/8"

Clear Door In The Up Position





## **Features:**

- 2 Locking & 2 Swivel 4in Twin Wheel Casters, 3 Full-Extension Total Locking Drawers, Locking Bulk Storage with Sliding Drawer
- Built-in Easy to Grab Handles
- Corrosion-Resistant, Non-Metal **HDPE** Construction
- Organizes, Stores, and Secures **Supplies**



Ships Next Day





**Corrosion Resistant** 

**100% Lifetime Guarentee** 

Rev: 53450.4

10991 N Airworld Drive, Kansas City, MO, USA | 1 (800) 874-7768 | Sales@TrippNT.com