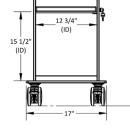

## **Core SP Cart**

## Part No. 53450

TrippNT's Core SP Cart stores and secures supplies. It offers three total locking drawers & bulk storage with a sliding clear door. Its built-in handles are ergonomic and easy to grab. The sliding door and trim cart top offers a smaller usage footprint. It is constructed from a corrosionresistant non-metal HDPE, with 4-inch twin wheel casters capable of easily navigating elevator gaps and uneven surfaces. Available in 6 color variants. Ships fully assembled.

W - 11 1/2"

H - 3 1/4 D - 15 1/8



## 19 1/4 - 15" 1/8





35 5/8"

Clear Door In The Up Position





## **Features:**

- 2 Locking & 2 Swivel 4in Twin Wheel Casters, 3 Full-Extension Total Locking Drawers, Locking Bulk Storage with Sliding Drawer
- Built-in Easy to Grab Handles
- Corrosion-Resistant, Non-Metal **HDPE** Construction
- Organizes, Stores, and Secures **Supplies**



Ships Next Day





**Corrosion Resistant** 

**100% Lifetime Guarentee** 

Rev: 53450.4

10991 N Airworld Drive, Kansas City, MO, USA | 1 (800) 874-7768 | Sales@TrippNT.com