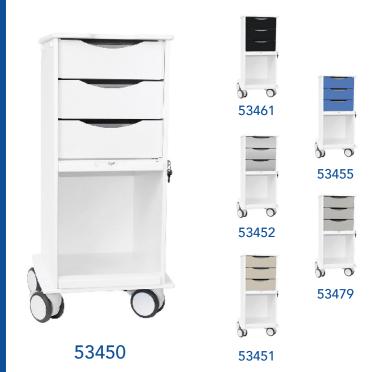

## **Core SP Cart**

## Part No. 53450

TrippNT's Core SP Cart stores and secures supplies. It offers three total locking drawers & bulk storage with a sliding clear door. Its built-in handles are ergonomic and easy to grab. The sliding door and trim cart top offers a smaller usage footprint. It is constructed from a corrosionresistant non-metal HDPE, with 4-inch twin wheel casters capable of easily navigating elevator gaps and uneven surfaces. Available in 6 color variants. Ships fully assembled.