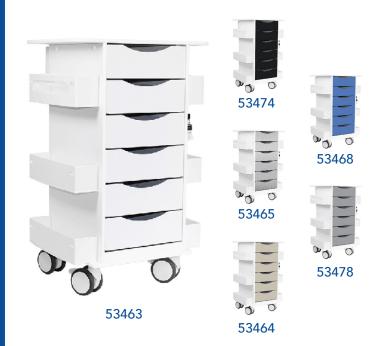

## Part No. 53463

TrippNT's Core 6D Cart with White Drawers organizes, stores, and secures supplies. It offers 6 full-extension total locking drawers, 4 shelves, 2 dispensing shelves, and a tool holder for tablets, charts, and small utensils. Its built-in handles are ergonomic and easy to grab. It is constructed from a corrosionresistant non-metal polymer with robust 4-inch twin wheel casters capable of easily navigating elevator gaps and uneven surfaces. Available in 6 color variants. Ships fully assembled.

## **Features:**

- 2 Locking & 2 Swivel 4in Twin Wheel Casters, 6 Full-Extension Total Locking Drawers, 6 Side Shelves
- Built-in Easy to Grab Handles
- Corrosion-Resistant, Non-Metal HDPE Construction
- Organizes, Stores & Secures Supplies