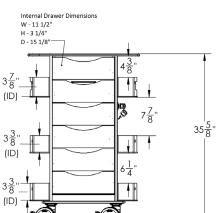

## Part No. 53463

TrippNT's Core 6D Cart with White Drawers organizes, stores, and secures supplies. It offers 6 full-extension total locking drawers, 4 shelves, 2 dispensing shelves, and a tool holder for tablets, charts, and small utensils. Its built-in handles are ergonomic and easy to grab. It is constructed from a corrosionresistant non-metal polymer with robust 4-inch twin wheel casters capable of easily navigating elevator gaps and uneven surfaces. Available in 6 color variants. Ships fully assembled.