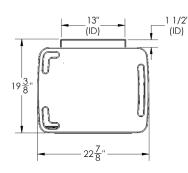

## Core 6 Drawer Cart

## Part No. 53463

TrippNT's Core 6D Cart with White Drawers organizes, stores, and secures supplies. It offers 6 full-extension total locking drawers, 4 shelves, 2 dispensing shelves, and a tool holder for tablets, charts, and small utensils. Its built-in handles are ergonomic and easy to grab. It is constructed from a corrosionresistant non-metal polymer with robust 4-inch twin wheel casters capable of easily navigating elevator gaps and uneven surfaces. Available in 6 color variants. Ships fully assembled.







15 +

(ID)

M

,3눙' (ID)





## **Features:**

- 2 Locking & 2 Swivel 4in Twin Wheel Casters, 6 Full-Extension Total Locking Drawers, 6 Side Shelves
- Built-in Easy to Grab Handles
- Corrosion-Resistant, Non-Metal HDPE Construction
- Organizes, Stores & Secures Supplies



100% Lifetime Guarentee

10991 N Airworld Drive, Kansas City, MO, USA | 1 (800) 874-7768 | Sales@TrippNT.com

A