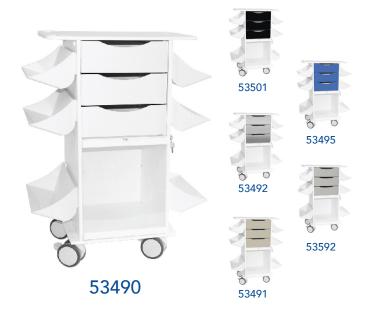

## **Core CL Cart**

Part No. 53490

TrippNT's Core CL Cart transports and consolidates sutures for easy retrieval. This cart offers 3 total locking drawers, 6 large side shelves, bulk storage with a locking sliding door, a tool holder for charts, tablets, and small utensils, 4-inch twin wheel casters, 2 locking, 2 swivel, and a built-in easy to grab handle. The durable construction consists of Corrosion resistant HDPE, ABS, and PETG. Available in 6 color variants. Ships Fully Assembled.

## **Features:**

- 2 Locking & 2 Swivel 4in Casters, 3
   Total Locking Drawers, 6 Adjustable
   Side Shelves, Locking Bulk Storage
   with Sliding Drawer
- Built-in Easy to Grab Handles
- Corrosion-Resistant, Non-Metal HDPE Construction
- Organizes, Stores, and Secures Suture Supplies