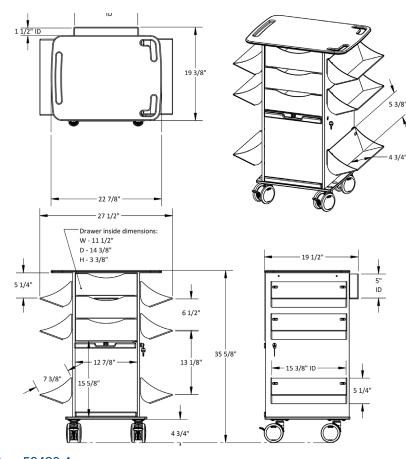

## **Core CL Cart**

Part No. 53490

TrippNT's Core CL Cart transports and consolidates sutures for easy retrieval. This cart offers 3 total locking drawers, 6 large side shelves, bulk storage with a locking sliding door, a tool holder for charts, tablets, and small utensils, 4-inch twin wheel casters, 2 locking, 2 swivel, and a built-in easy to grab handle. The durable construction consists of Corrosion resistant HDPE, ABS, and PETG. Available in 6 color variants. Ships Fully Assembled.

## **Features:**

- 2 Locking & 2 Swivel 4in Casters, 3
   Total Locking Drawers, 6 Adjustable
   Side Shelves, Locking Bulk Storage
   with Sliding Drawer
- Built-in Easy to Grab Handles
- Corrosion-Resistant, Non-Metal HDPE Construction
- Organizes, Stores, and Secures Suture Supplies