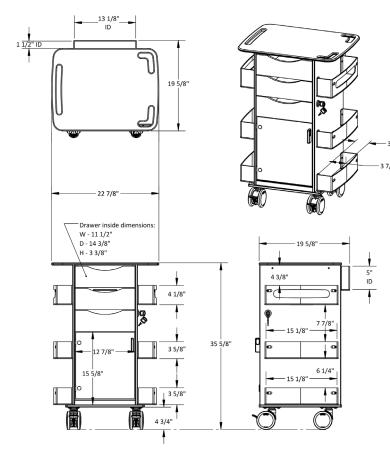

## Core DX Hinged Door Cart

Part No. 53517

TrippNT's Core DX Cart with Hinged Door organizes, stores, and secures supplies. It offers 3 total locking drawers, 4 shelves, 2 dispensing shelves, and bulk storage with a hinged clear door. Its built-in handles are ergonomic and easy to grab. The Hinged door allows simultaneous access to the bulk and drawer storage. It is constructed from a corrosion-resistant non-metal HDPE, and 4-inch twin wheel casters capable of easily navigating elevator gaps and uneven surfaces. Available in 6 color variants. Ships fully assembled.

## **Features:**

- 2 Locking & 2 Swivel 4in Twin Wheel Casters, 3 Total Locking Drawers, 6 Side Shelves, Locking Bulk Storage with Hinged Drawer
- Built-in Easy to Grab Handles
- Corrosion-Resistant, Non-Metal HDPE Construction
- Organizes, Stores, and Secures