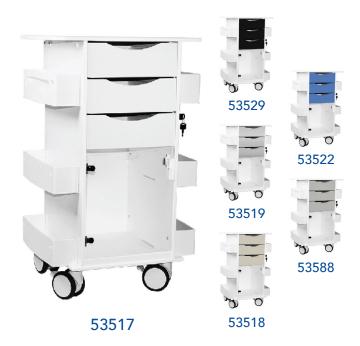

## Core DX Hinged Door Cart

Part No. 53517

TrippNT's Core DX Cart with Hinged Door organizes, stores, and secures supplies. It offers 3 total locking drawers, 4 shelves, 2 dispensing shelves, and bulk storage with a hinged clear door. Its built-in handles are ergonomic and easy to grab. The Hinged door allows simultaneous access to the bulk and drawer storage. It is constructed from a corrosion-resistant non-metal HDPE, and 4-inch twin wheel casters capable of easily navigating elevator gaps and uneven surfaces. Available in 6 color variants. Ships fully assembled.

## **Features:**

- 2 Locking & 2 Swivel 4in Twin Wheel Casters, 3 Total Locking Drawers, 6 Side Shelves, Locking Bulk Storage with Hinged Drawer
- Built-in Easy to Grab Handles
- Corrosion-Resistant, Non-Metal HDPE Construction
- Organizes, Stores, and Secures