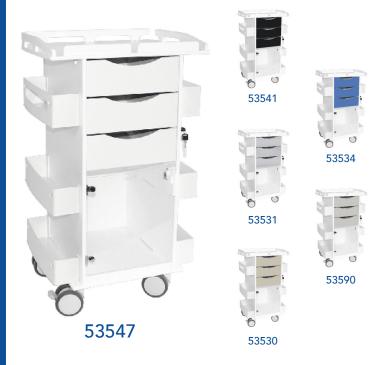

## Core DX Hinge Door Railtop

Part No. 53547

TrippNT's Core DX Cart with Hinged Door, and Railtop organizes, stores, & secures supplies. It offers a 1-inch railtop for secure top storage, 3 drawers, 4 shelves, 2 dispensing shelves, and bulk storage with a hinged clear door. Its built-in handles are ergonomic and easy to grab. It is constructed from a corrosion-resistant non-metal HDPE with 4-inch twin wheel casters. Available in 6 color variants. Ships fully assembled.

## Features:

- 1 inch Rail top, 2 Locking & 2 Swivel 4in Twin Wheel Casters, 3 Total Locking Drawers, 6 Side Shelves, Locking Bulk Storage with Hinged Door
- Built-in Easy to Grab Handles
- Corrosion-Resistant, Non-Metal HDPE Construction
- Organizes, Stores, and Secures Supplies