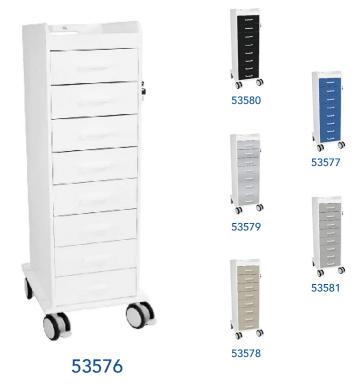

## Tall Locking 8 Drawer Cart

Part No. 53576

TrippNT's TL 8D Cart stores small items. The unique tall slender design creates maximum storage in a small space. This cart features 8, equal-sized, full-extension drawers that lock with the turn of a key. Heavy-duty, one piece construction adds strength and security for trauma, ER, surgical, anesthesia, critical care, and any hospital, lab or care center use. Perfect for labs, clinics, operating rooms, ER's, patient supplies, hospitals, doctor's offices and similar industries to add extra space, storage, and mobility. Available in 6 color variants. Ships Fully Assembled.

## Features:

- 2 Locking & 2 Swivel 4in Twin Wheel Casters, 8 Total Locking Drawers, Top Tray
- Unique Slender Design
- Corrosion-Resistant, Non-Metal HDPE Construction

100% Lifetime Guarentee