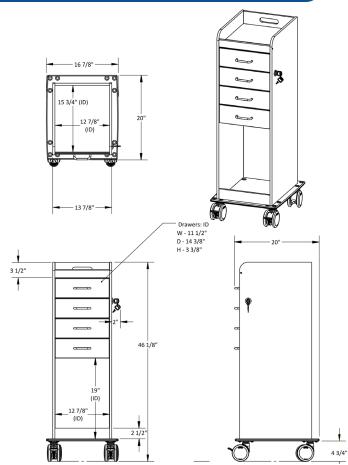

## Part No. 53575

TrippNT's TL 4D Cart stores small or bulky items. The unique tall slender design creates maximum storage in a small space. This cart features 4 equalsized drawers that lock with the turn of a key, along with open bulk storage. Heavy-duty, one piece construction adds strength and security for trauma, ER, surgical, anesthesia, critical care, and any hospital, lab or care center use. Available in 6 color variants. Ships Fully Assembled.

## **Features:**

- 2 Locking & 2 Swivel 4in Twin Wheel Casters, 4 Total Locking Drawers, Bulk Storage, Top Tray
- Unique Slender Design
- Corrosion-Resistant, Non-Metal HDPE Construction

Rev: 53575.1