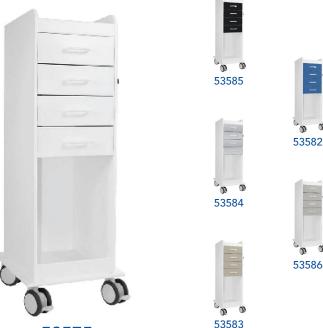

## Part No. 53575

TrippNT's TL 4D Cart stores small or bulky items. The unique tall slender design creates maximum storage in a small space. This cart features 4 equalsized drawers that lock with the turn of a key, along with open bulk storage. Heavy-duty, one piece construction adds strength and security for trauma, ER, surgical, anesthesia, critical care, and any hospital, lab or care center use. Available in 6 color variants. Ships Fully Assembled.

53575