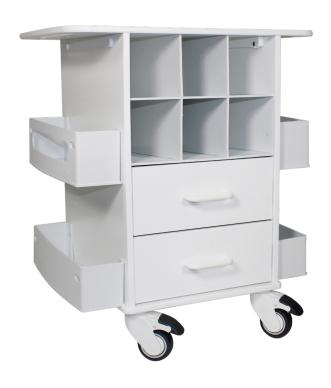

## Core Pipette Fume Hood Cart

Part No. 53602

TrippNT's Core Pipette and Fume Hood Supply Cart with white drawers and pipette slots organizes, stores, and mobilizes pipettes and fume hood supplies. It features a low profile design for storing under fume hoods and biosafety cabinets.

## Drawer inside dimensions: Width: 11 1/2" Depth: 14 3/8" Height: 5 1/8" 22 7/8" 19" 19" 3 7/8" 5 3/8" 26 7/8"

## **Features:**

- 2 Locking & 2 Swivel 3in Casters,
   2 Full-Extension Drawers, 6
   Pipette Slots
- Designed to store under fume hood or biosafety cabinet
- Corrosion-Resistant, Non-Metal HDPE Construction
- Organizes, Stores, and Mobilizes Pipette Supplies