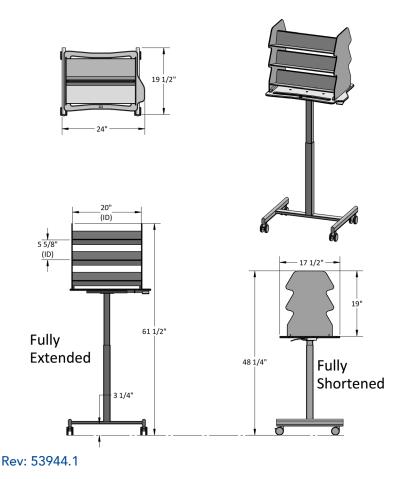

## Height Adjustable Suture Stand Cart

Part No. 53944

The Height Adjustable Suture Stand Cart holds up to 48 suture boxes, with double-sided storage and six slanted shelves. Adjustable from 29 1/4 to 42 1/2" with easy access and smooth mobility. Has two ergonomic built in handles for effortless mobility.

## **Features:**

- Provides reliable storage for operating rooms, urgent care, and other medical settings.
- Double-sided with 6 slaned shelves, holds 48 standard suture boxes.
- Made of durable and easy to clean polyethelene and PVC
- Footprint: 24 x 61 ½ x 19 ½ inches (WHD)