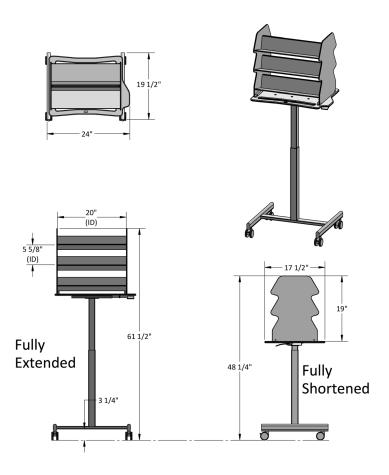

## Height Adjustable Suture Stand Cart

Part No. 53944

The Height Adjustable Suture Stand Cart holds up to 48 suture boxes, with double-sided storage and six slanted shelves. Adjustable from 29 1/4 to 42 1/2" with easy access and smooth mobility. It has two ergonomic front and back handles for effortless mobility.

## **Features:**

- Provides reliable storage for operating rooms, urgent care, and other medical settings.
- Double-sided with 6 slanted shelves, holds 48 standard suture boxes.
- Made of durable and easy to clean polyethelene and PVC.
- Footprint: 24 x 61 ½ x 19 ½ inches (WHD).