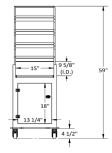

## **Features:**

- Eight slanted shelves for suture boxes
- Includes 2 locking and 2 swivel casters for smooth mobility and stability
- Made from corrosion-resistant HDPE, ACP, and Tuf-Glas for lasting durability
- 19 5/8" x 58" x 17 7/8" (WHD)