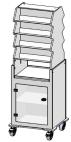

## **Tall Slanted Suture Cart**

Part No. 53972

Transport and secure up to 48 standard suture boxes on angled shelves for effortless viewing and retrieval. It's compact design also provides a lockable bulk storage area for sterile supplies with an adjustable shelf. Streamline your workflow with this durable, narrow cart that's purpose-built to consolidate and protect medical supplies, developed with input from healthcare professionals.

## **Features:**

- Eight slanted shelves for suture boxes
- Includes 2 locking and 2 swivel casters for smooth mobility and stability
- Made from corrosion-resistant HDPE, ACP, and Tuf-Glas for lasting durability
- 19 5/8" x 58" x 17 7/8" (WHD)