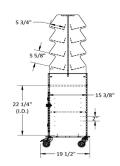

## **Tall Slanted Suture Cart**

Part No. 53972

Transport and secure up to 48 standard suture boxes on angled shelves for effortless viewing and retrieval. It's compact design also provides a lockable bulk storage area for sterile supplies with an adjustable shelf. Streamline your workflow with this durable, narrow cart that's purpose-built to consolidate and protect medical supplies, developed with input from healthcare professionals.

## **Features:**

- Eight slanted shelves for suture boxes
- Includes 2 locking and 2 swivel casters for smooth mobility and stability
- Made from corrosion-resistant HDPE, ACP, and Tuf-Glas for lasting durability
- 19 5/8" x 58" x 17 7/8" (WHD)