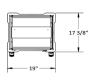

## **Features:**

- Eight slanted shelves for suture boxes
- Includes 2 locking and 2 swivel casters for smooth mobility and stability
- Made from corrosion-resistant HDPE, ACP, and Tuf-Glas for lasting durability
- 19 5/8" x 58" x 17 7/8" (WHD)