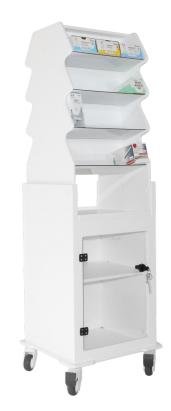

## **Tall Slanted Suture Cart**

Part No. 53972

Transport and secure up to 48 standard suture boxes on angled shelves for effortless viewing and retrieval. It's compact design also provides a lockable bulk storage area for sterile supplies with an adjustable shelf. Streamline your workflow with this durable, narrow cart that's purpose-built to consolidate and protect medical supplies, developed with input from healthcare professionals.

## **Features:**

- Eight slanted shelves for suture boxes
- Includes 2 locking and 2 swivel casters for smooth mobility and stability
- Made from corrosion-resistant HDPE, ACP, and Tuf-Glas for lasting durability
- 19 5/8" x 58" x 17 7/8" (WHD)